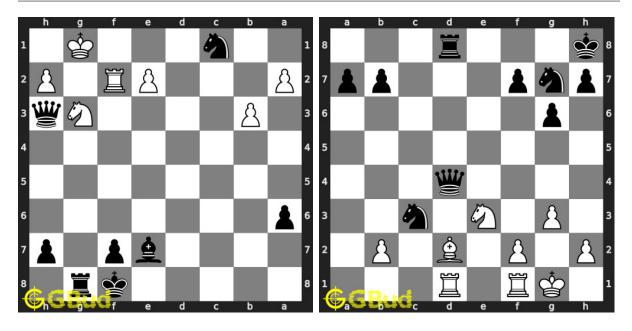

#### 75. Mate in 4 moves

Level: hard, Next Move: Black Solution: https://gbud.in/g8y1dr4

#### 76. Mate in 3 moves

Level: hard, Next Move: White Solution: https://gbud.in/g8y1dr4