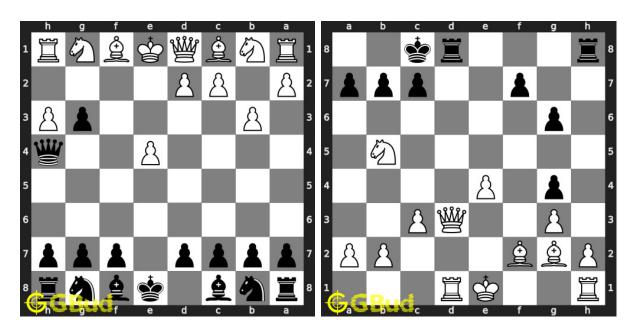

#### 77. Mate in 3 moves

Level: hard, Next Move: Black Solution: https://gbud.in/g8y1dr4

#### 78. Mate in 3 moves

Level: hard, Next Move: White Solution: https://gbud.in/g8y1dr4