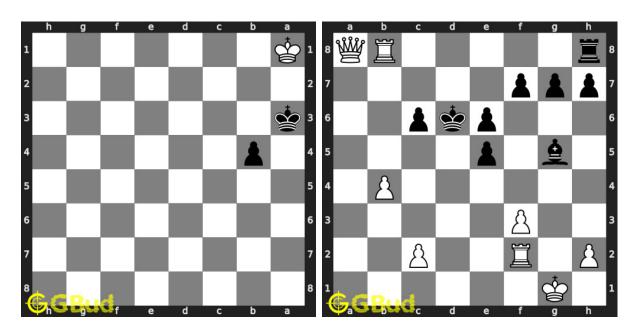

## 71. Get a queen in 4 moves

Level: hard, Next Move: Black Solution: https://gbud.in/g8y1dr4

#### 72. Mate in 3 moves

Level: hard, Next Move: White Solution: https://gbud.in/g8y1dr4