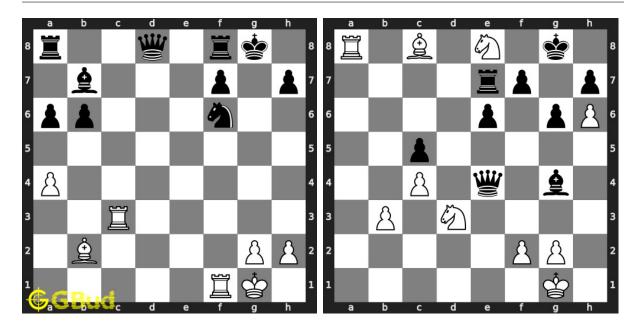

## 71. Get a queen in 4 moves

Level: hard, Next Move: Black Solution: https://gbud.in/g8y1dr4

#### 72. Mate in 3 moves

Level: hard, Next Move: White Solution: https://gbud.in/g8y1dr4

## 73. Gain opponent's queen

Level: hard, Next Move: White Solution: https://gbud.in/g8y1dr4

#### 74. Mate in 3 moves

Level: hard, Next Move: White Solution: https://gbud.in/g8y1dr4

#### 75. Mate in 4 moves

Level: hard, Next Move: Black Solution: https://gbud.in/g8y1dr4

#### 76. Mate in 3 moves

Level: hard, Next Move: White Solution: https://gbud.in/g8y1dr4

#### 77. Mate in 3 moves

Level: hard, Next Move: Black Solution: https://gbud.in/g8y1dr4

#### 78. Mate in 3 moves

Level: hard, Next Move: White Solution: https://gbud.in/g8y1dr4

## 79. Gain opponent's queen in 3 moves 80. M

Level: hard, Next Move: White Solution: https://gbud.in/g8y1dr4

#### 80. Mate in 3 moves

Level: hard, Next Move: White Solution: https://gbud.in/g8y1dr4

Figure 1: Solve other puzzles @ https://gbud.in/chsgppz