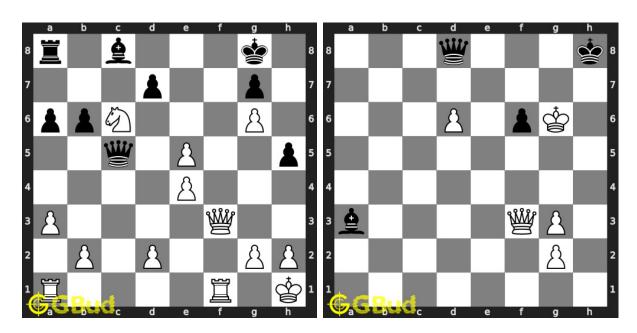

## 73. Gain opponent's queen

Level: hard, Next Move: White Solution: https://gbud.in/g8y1dr4

#### 74. Mate in 3 moves

Level: hard, Next Move: White Solution: https://gbud.in/g8y1dr4